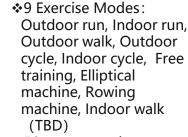

# **HUAWEI Band 4**



## **Convenient Charging**



❖ Built-in USB in-line charge



# **Sports Assistant**



❖50m water resistant





### **Large Color Touch Screen** & Watch Market

- ❖8 built-in colorful watch faces
- Customizable watch face.
- ❖ 100+ watch faces in watch store



## **Smarter Heart Rate Monitoring**

- ❖TruSeen 3.5
- ❖24/7 Continuous Heart Rate Monitor



# **Scientific Sleep Monitoring**

- ❖Identify 6 most common sleep-related issues
- ❖More than 200 potential solutions and suggestions for better sleep

#### **Essential Features**

- Screen: 0.96" TFT color screen
- Size: 43\*18.5\*12.5mm
- Manipulation: TOUCH screen + Home Button
- Operating hours: up to 20 days, 7 days typically\*

- Sensor: 3-axis motion sensor
- Weight: <20g (Not including the strap)</li>
- Water resistance: 5ATM
- BATTFRY: 91mAh